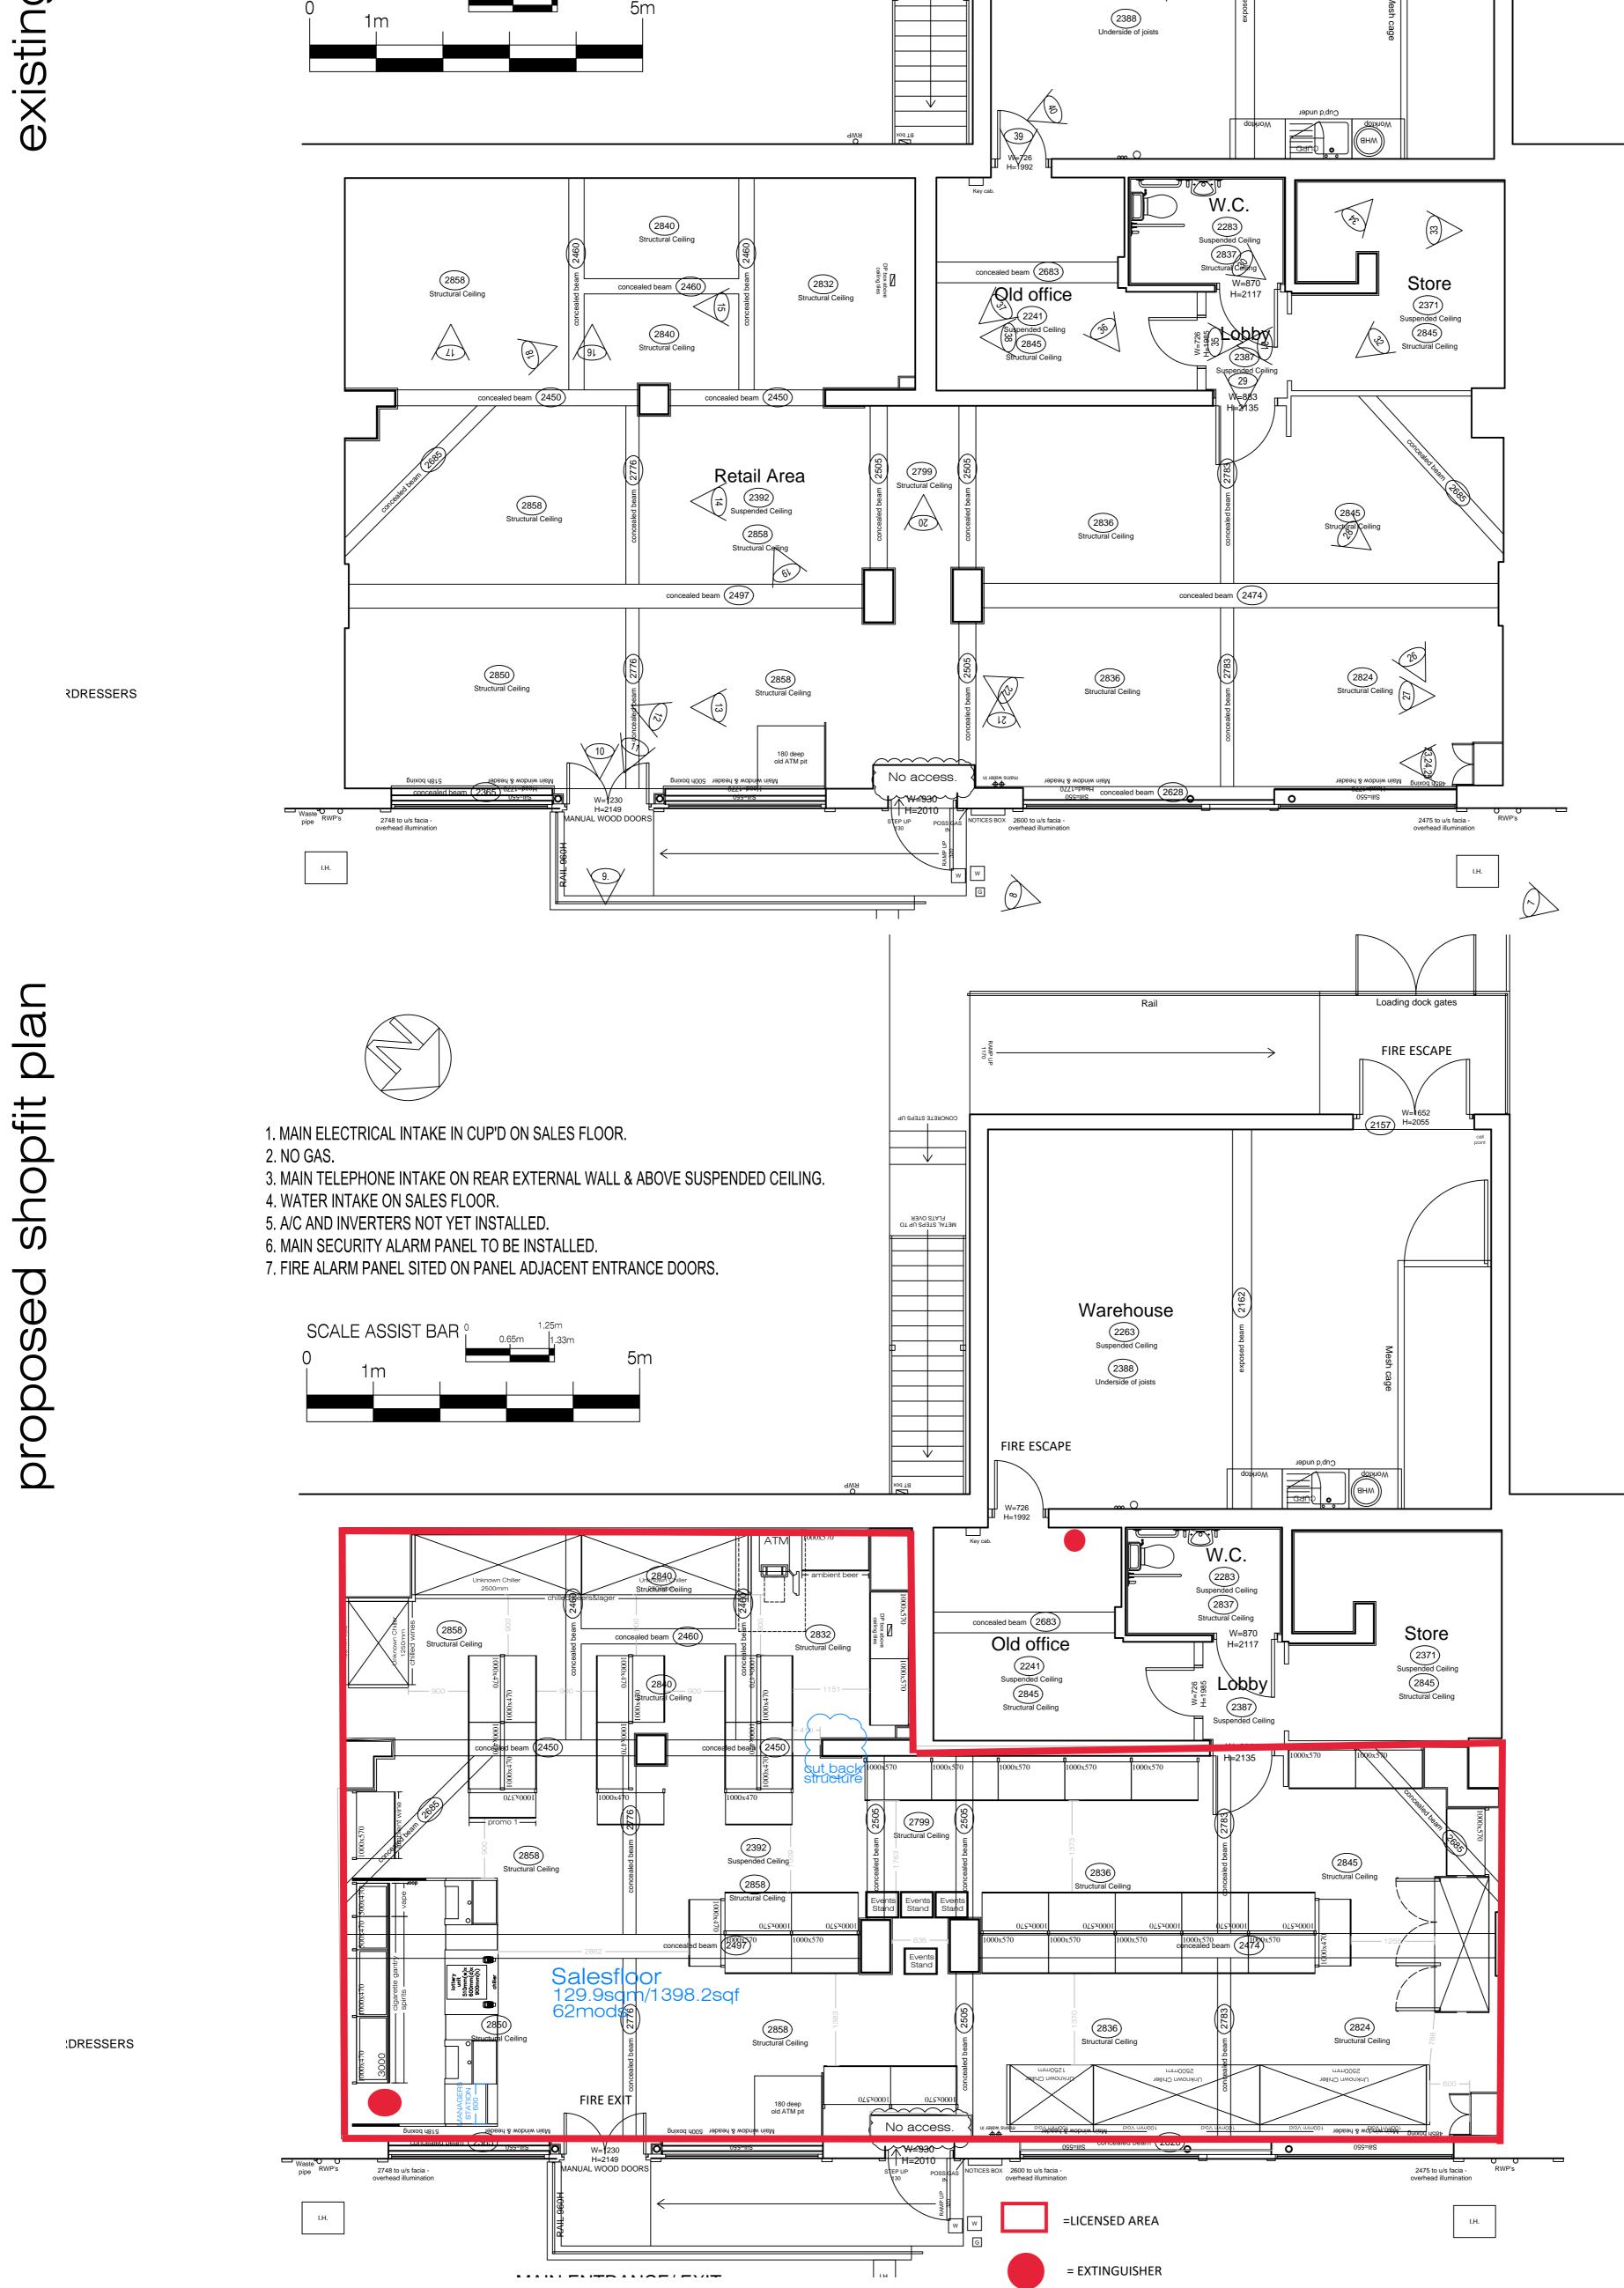

The message has been sent from 90.212.1.155 (United Kingdom) at 2022-12-07 10:36:25 on Chrome 108.0.0.0 Entry ID: 43

please contact the one stop design team for further information

1. MAIN ELECTRICAL INTAKE IN CUP'D ON SALES FLOOR.

4. WATER INTAKE ON SALES FLOOR.

SCALE ASSIST BAR

5. A/C AND INVERTERS NOT YET INSTALLED.

6. MAIN SECURITY ALARM PANEL TO BE INSTALLED.

7. FIRE ALARM PANEL SITED ON PANEL ADJACENT ENTRANCE DOORS.

3. MAIN TELEPHONE INTAKE ON REAR EXTERNAL WALL & ABOVE SUSPENDED CEILING.

2. NO GAS.

METAL STEPS UP TO PLATS OVER

**P**3

Warehouse

chilled wine ambient wine wine wow chilled foods milk frozen foods take home ice cream ice cream impulse ambient produce bread cakes cereals dessert & spreads canned & packet ethnic savoury beverages biscuits vertical news magazines cards health & beauty babycare paperware household & laundry petfood countline confectionery hanging confectionery crisps & snacks adult snacks ambient soft drinks kids stop promo 1-4 £1 bay grocery hot spot gantry spirit permanent stands stat (1m if req) indicate mods indicate sqt2 (retail & boh) indicate banding VACANT UN

linear comparison:

\* \* \*

retailer approved print name

stock room size

store profile:

ofd store grading: Metal Stands - # Combined: # 128.62 m2 sales area:

1,384 ft2 52.53 m2 stock area: 565 ft2 post office: 0 m2 0 ft2

project type: franchise

VACANT UN

store address: 42-48 AMERICA LANE, HAYWARDS HEATH, WEST SUSSEX.

RH16 3SX store code: 6648 drawn by: Surveybase 08-11-2022 date:

scale:

1:50

SHOPFIT PLAN

PROPOSED divid no.